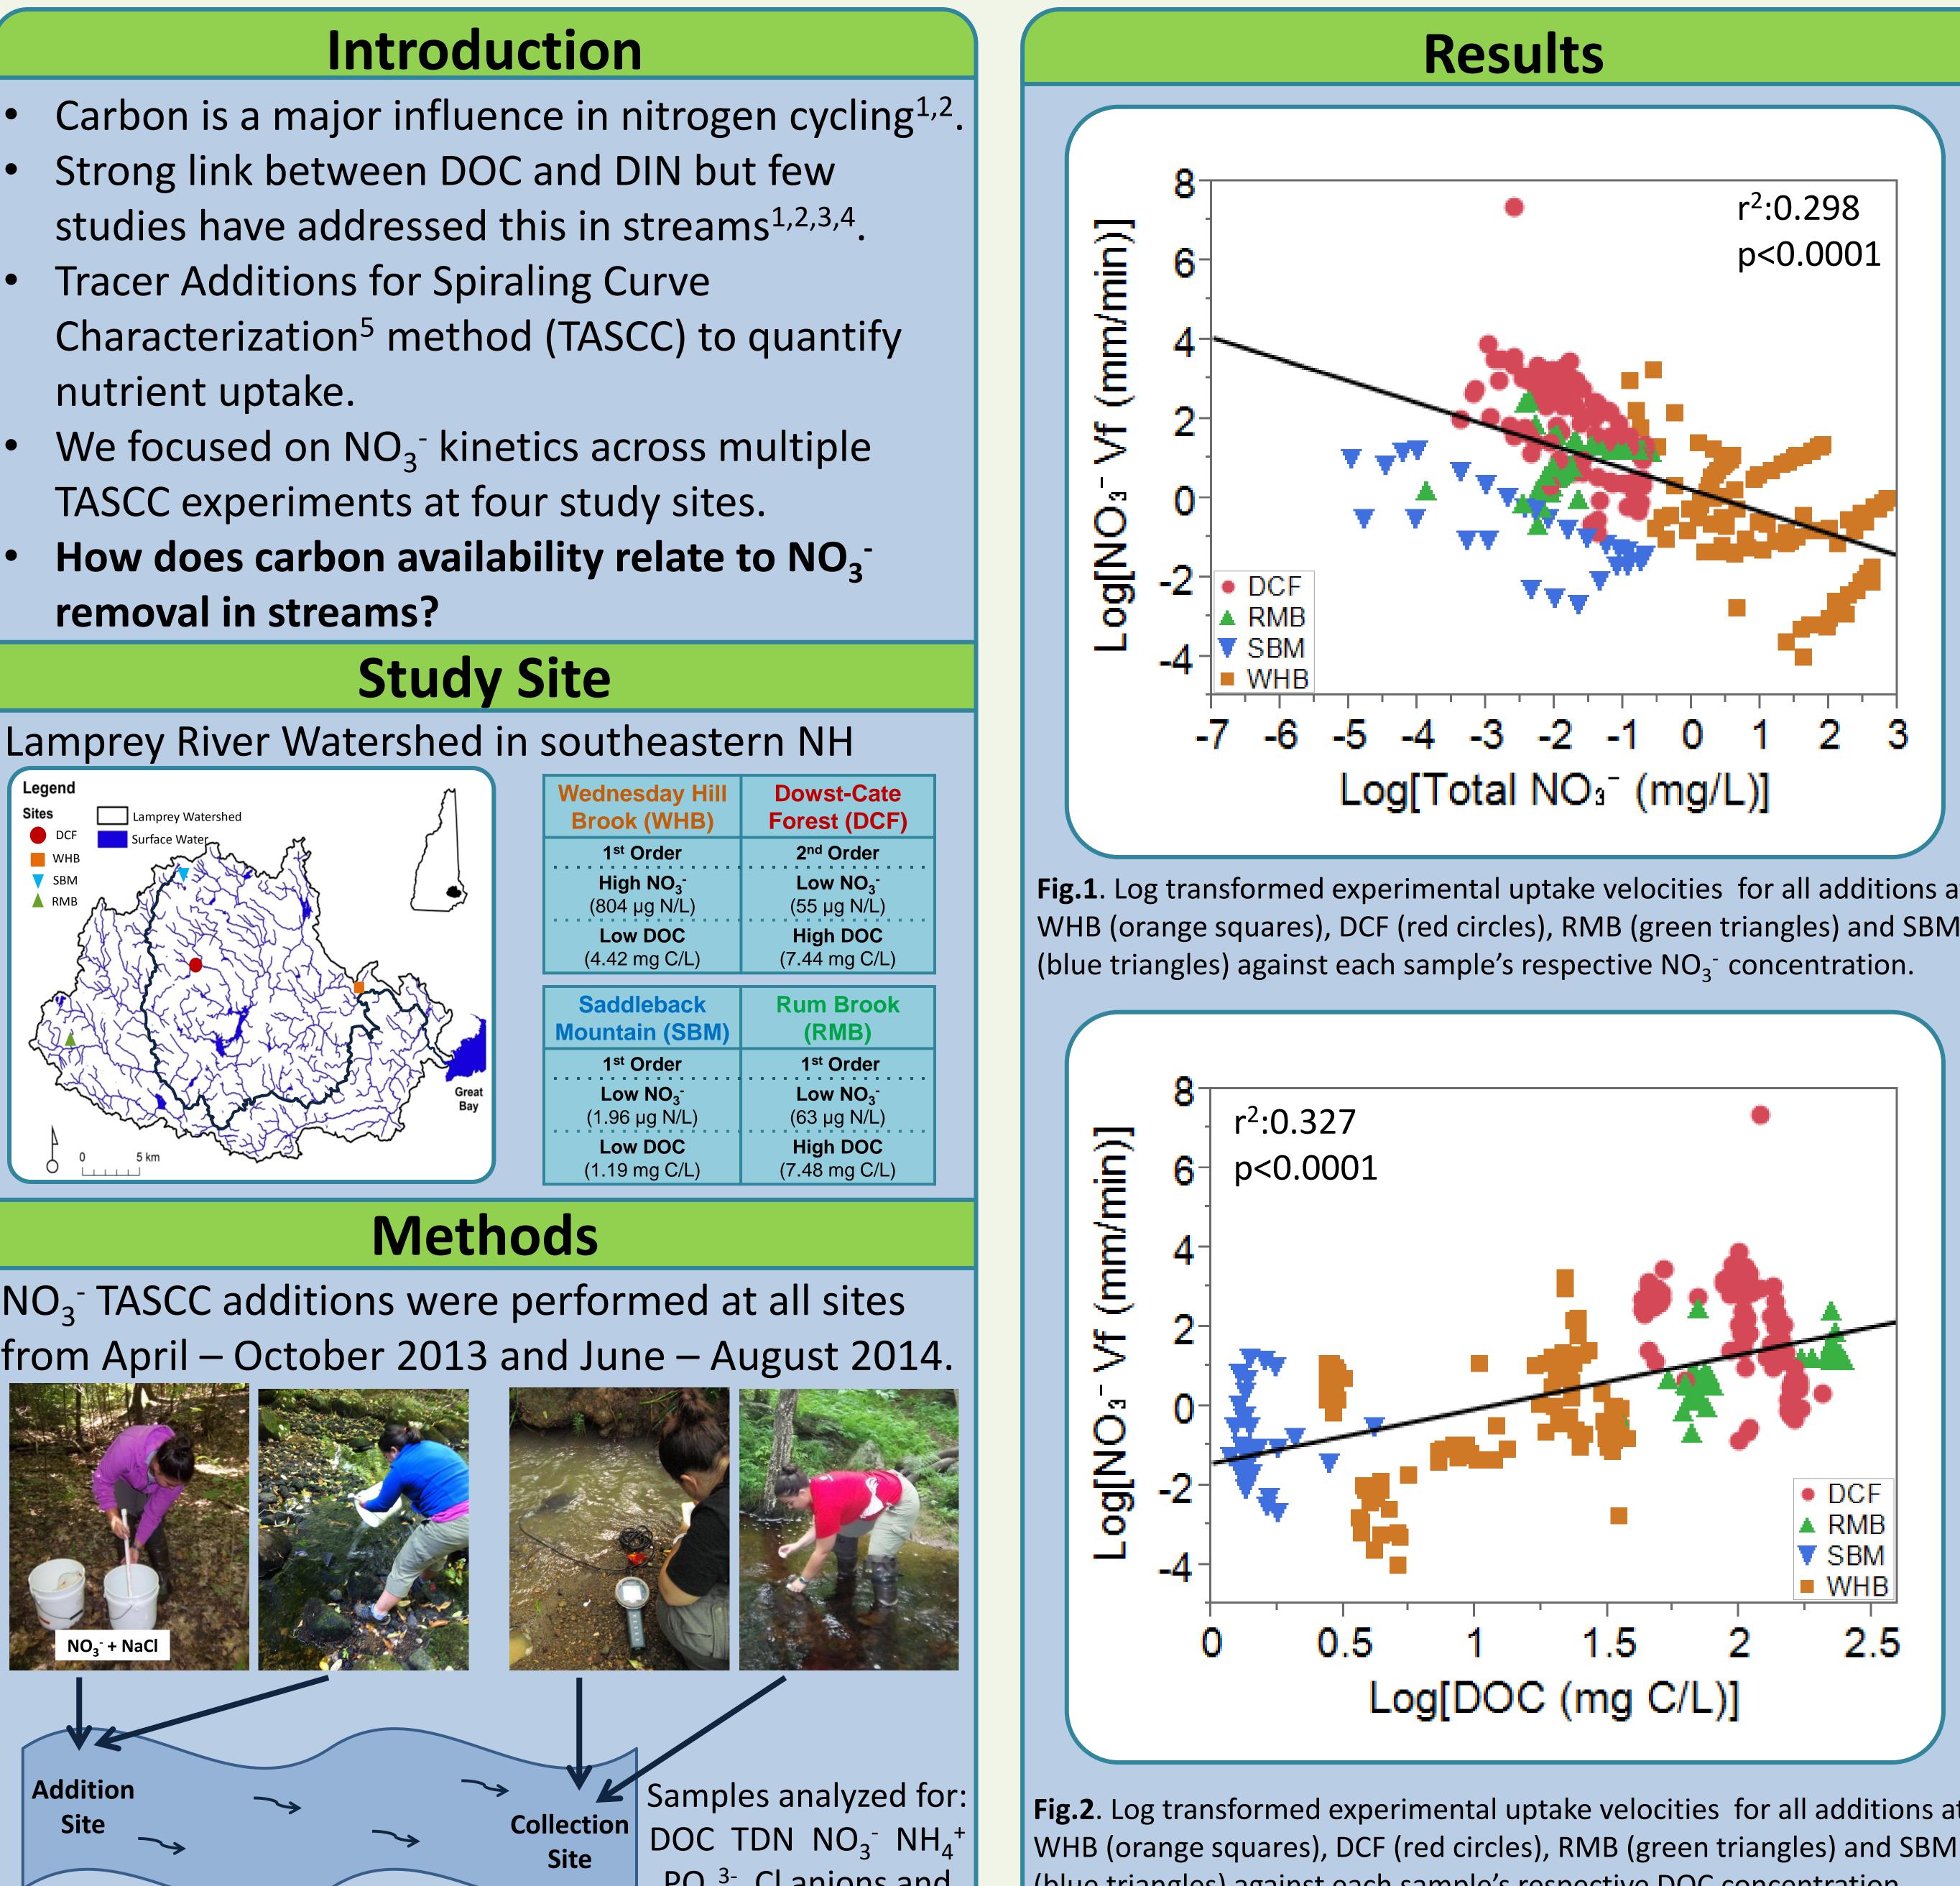

# **Bianca Rodríguez-Cardona and William H. McDowell**

**Bpq33@wildcats.unh.edu**, Natural Resources and the Environment **University of New Hampshire, Durham NH** 

- concentrations<sup>6</sup> (Fig 1).
- removal (Fig 2 and 3).