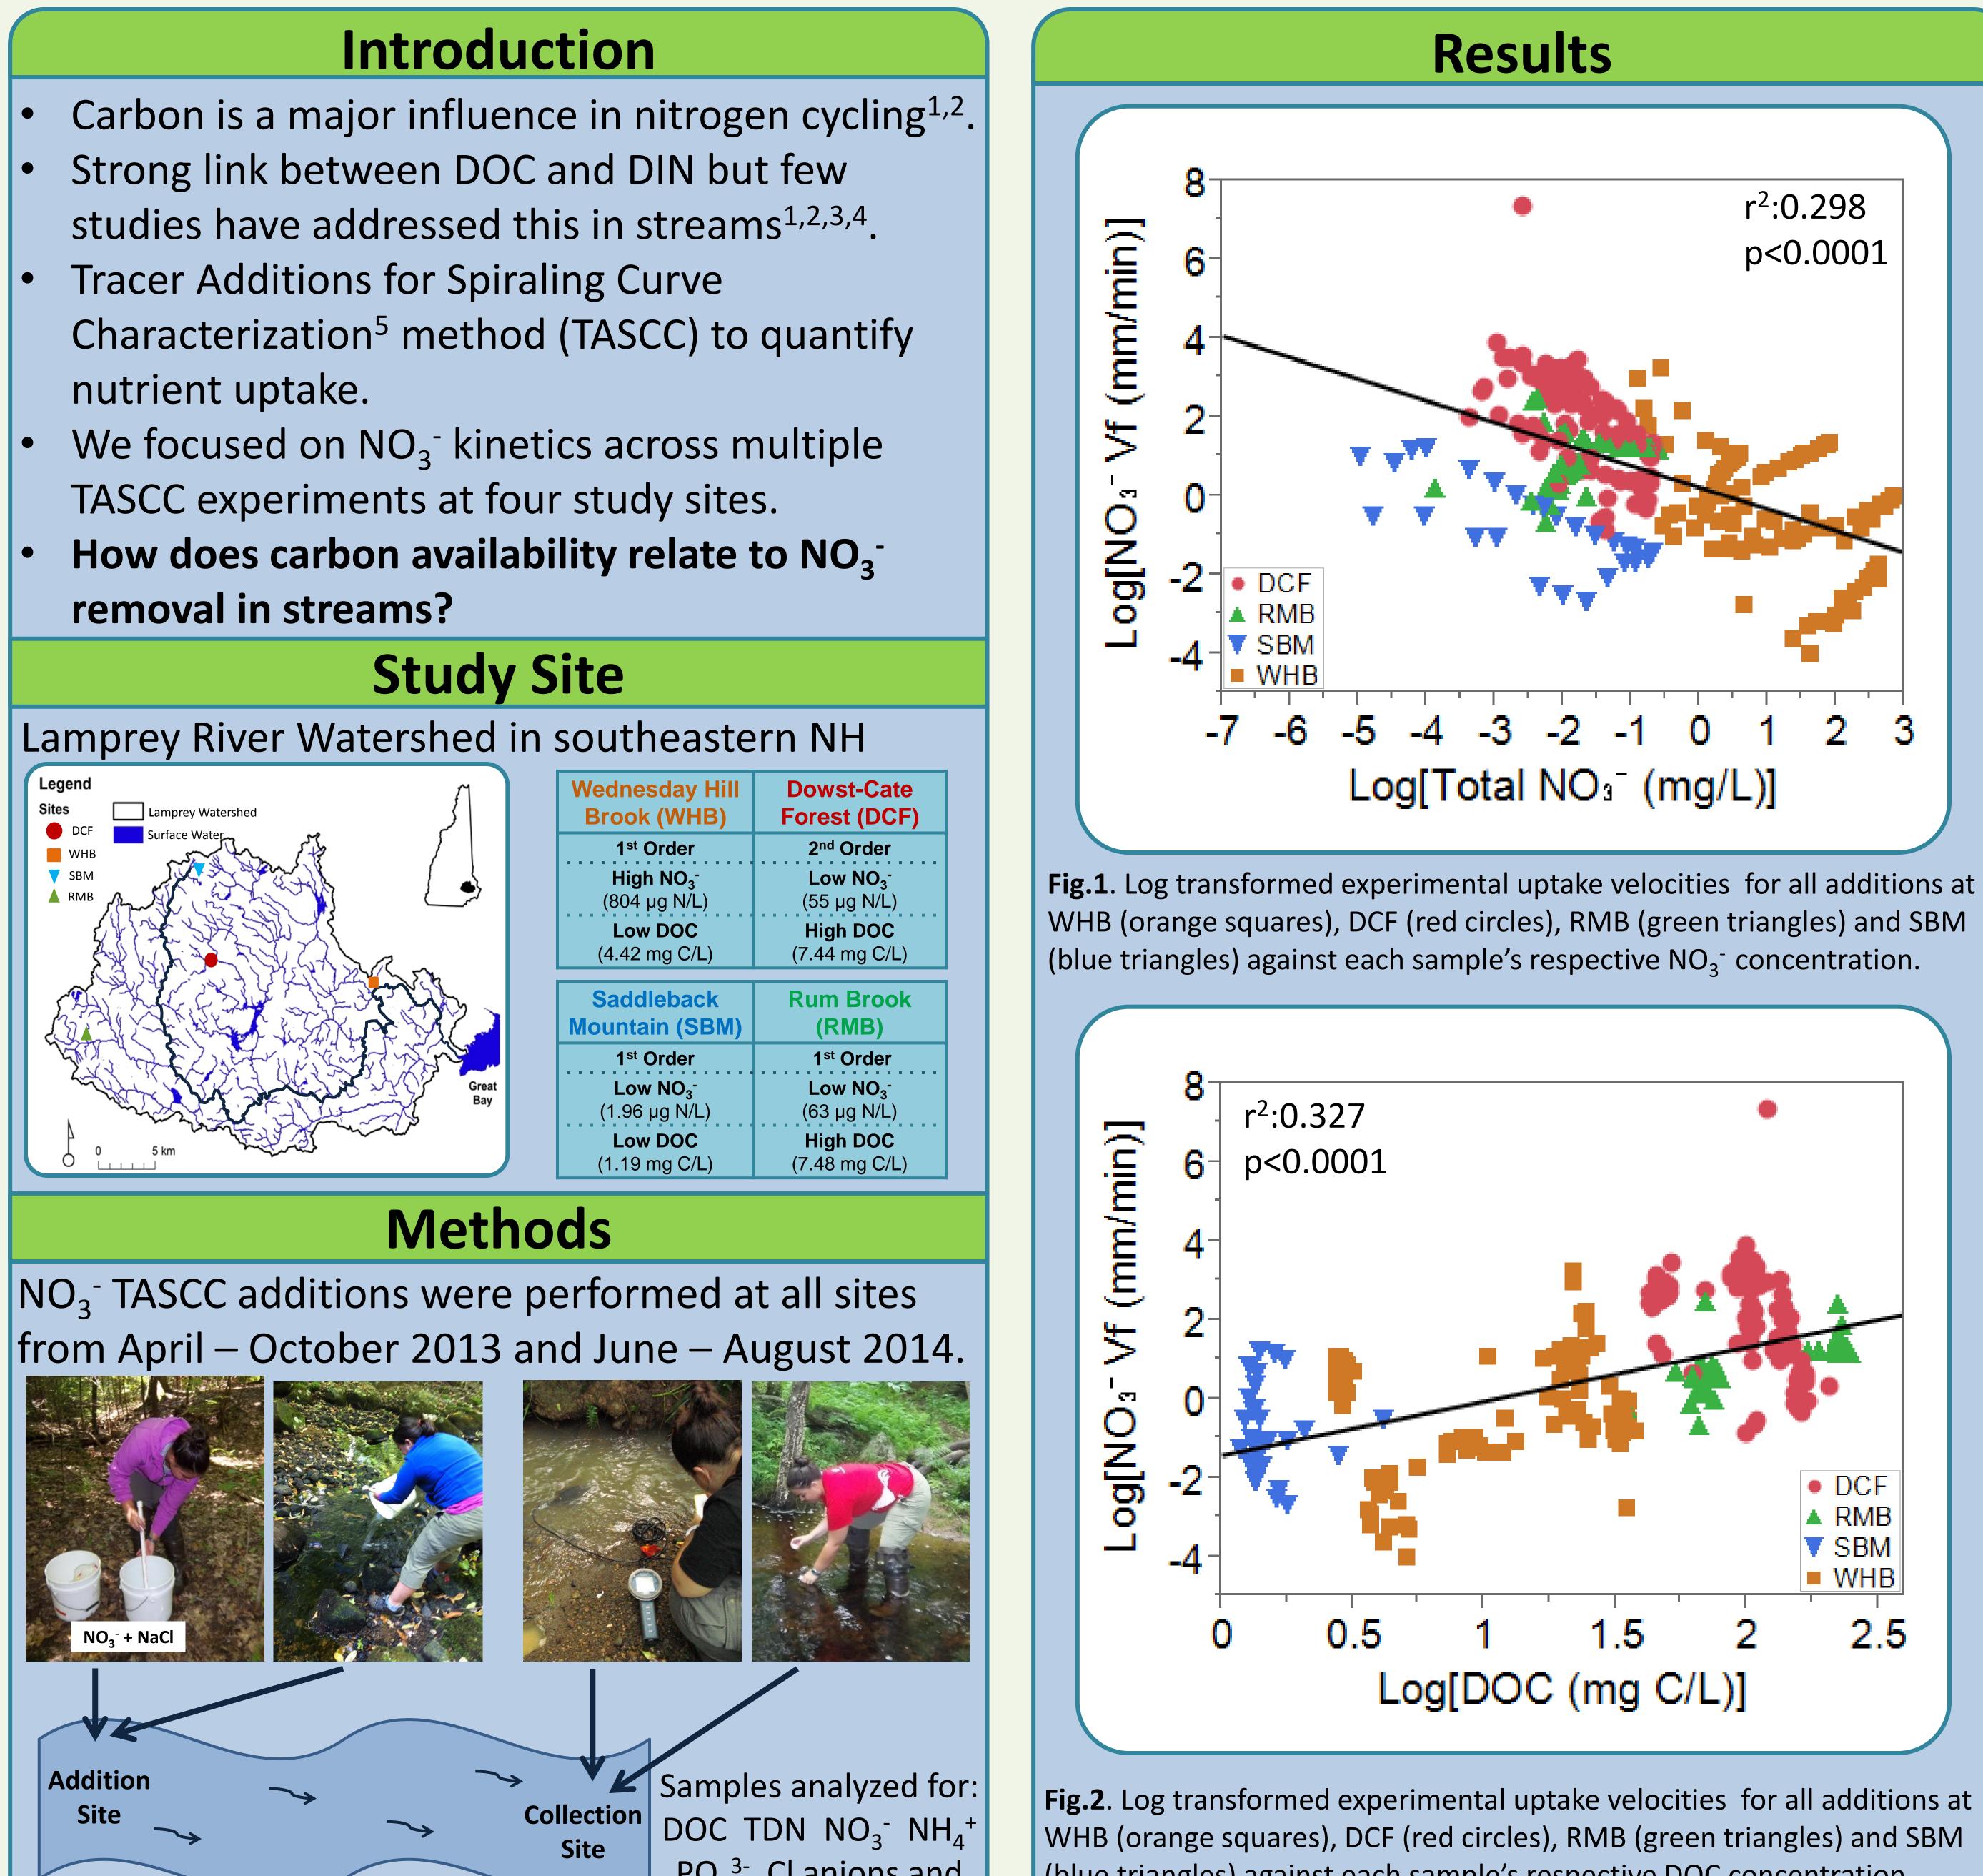

# **Bianca Rodríguez-Cardona and William H. McDowell**

**Bpq33@wildcats.unh.edu**, Natural Resources and the Environment **University of New Hampshire, Durham NH** 

- concentrations<sup>6</sup> (Fig 1).
- removal (Fig 2 and 3).