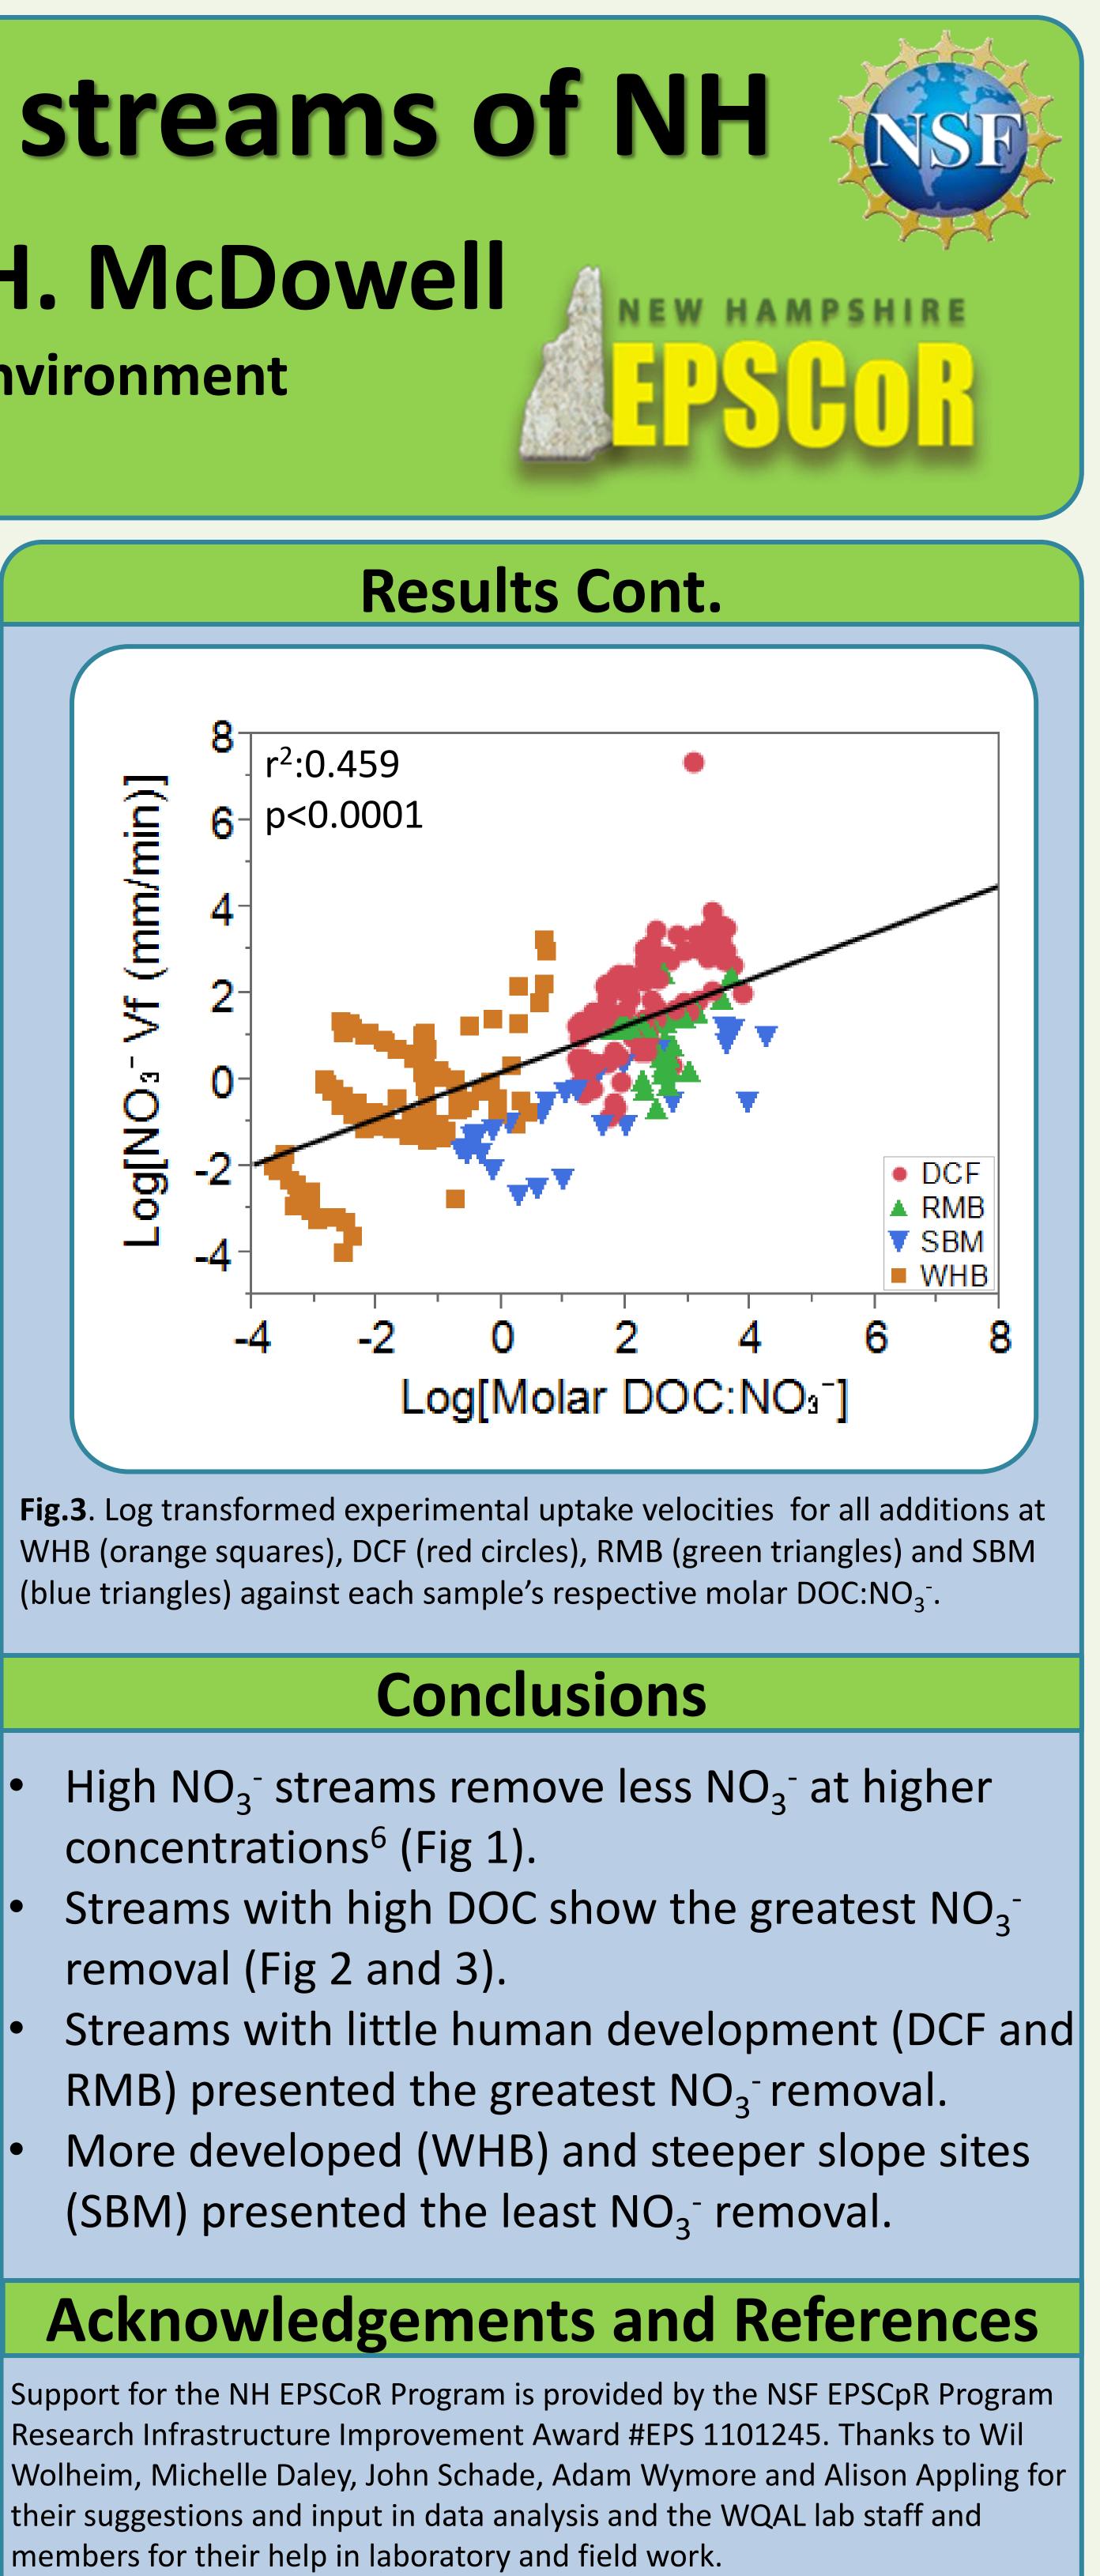

# **Bianca Rodríguez-Cardona and William H. McDowell**

**Bpq33@wildcats.unh.edu**, Natural Resources and the Environment **University of New Hampshire, Durham NH** 

- concentrations<sup>6</sup> (Fig 1).
- removal (Fig 2 and 3).