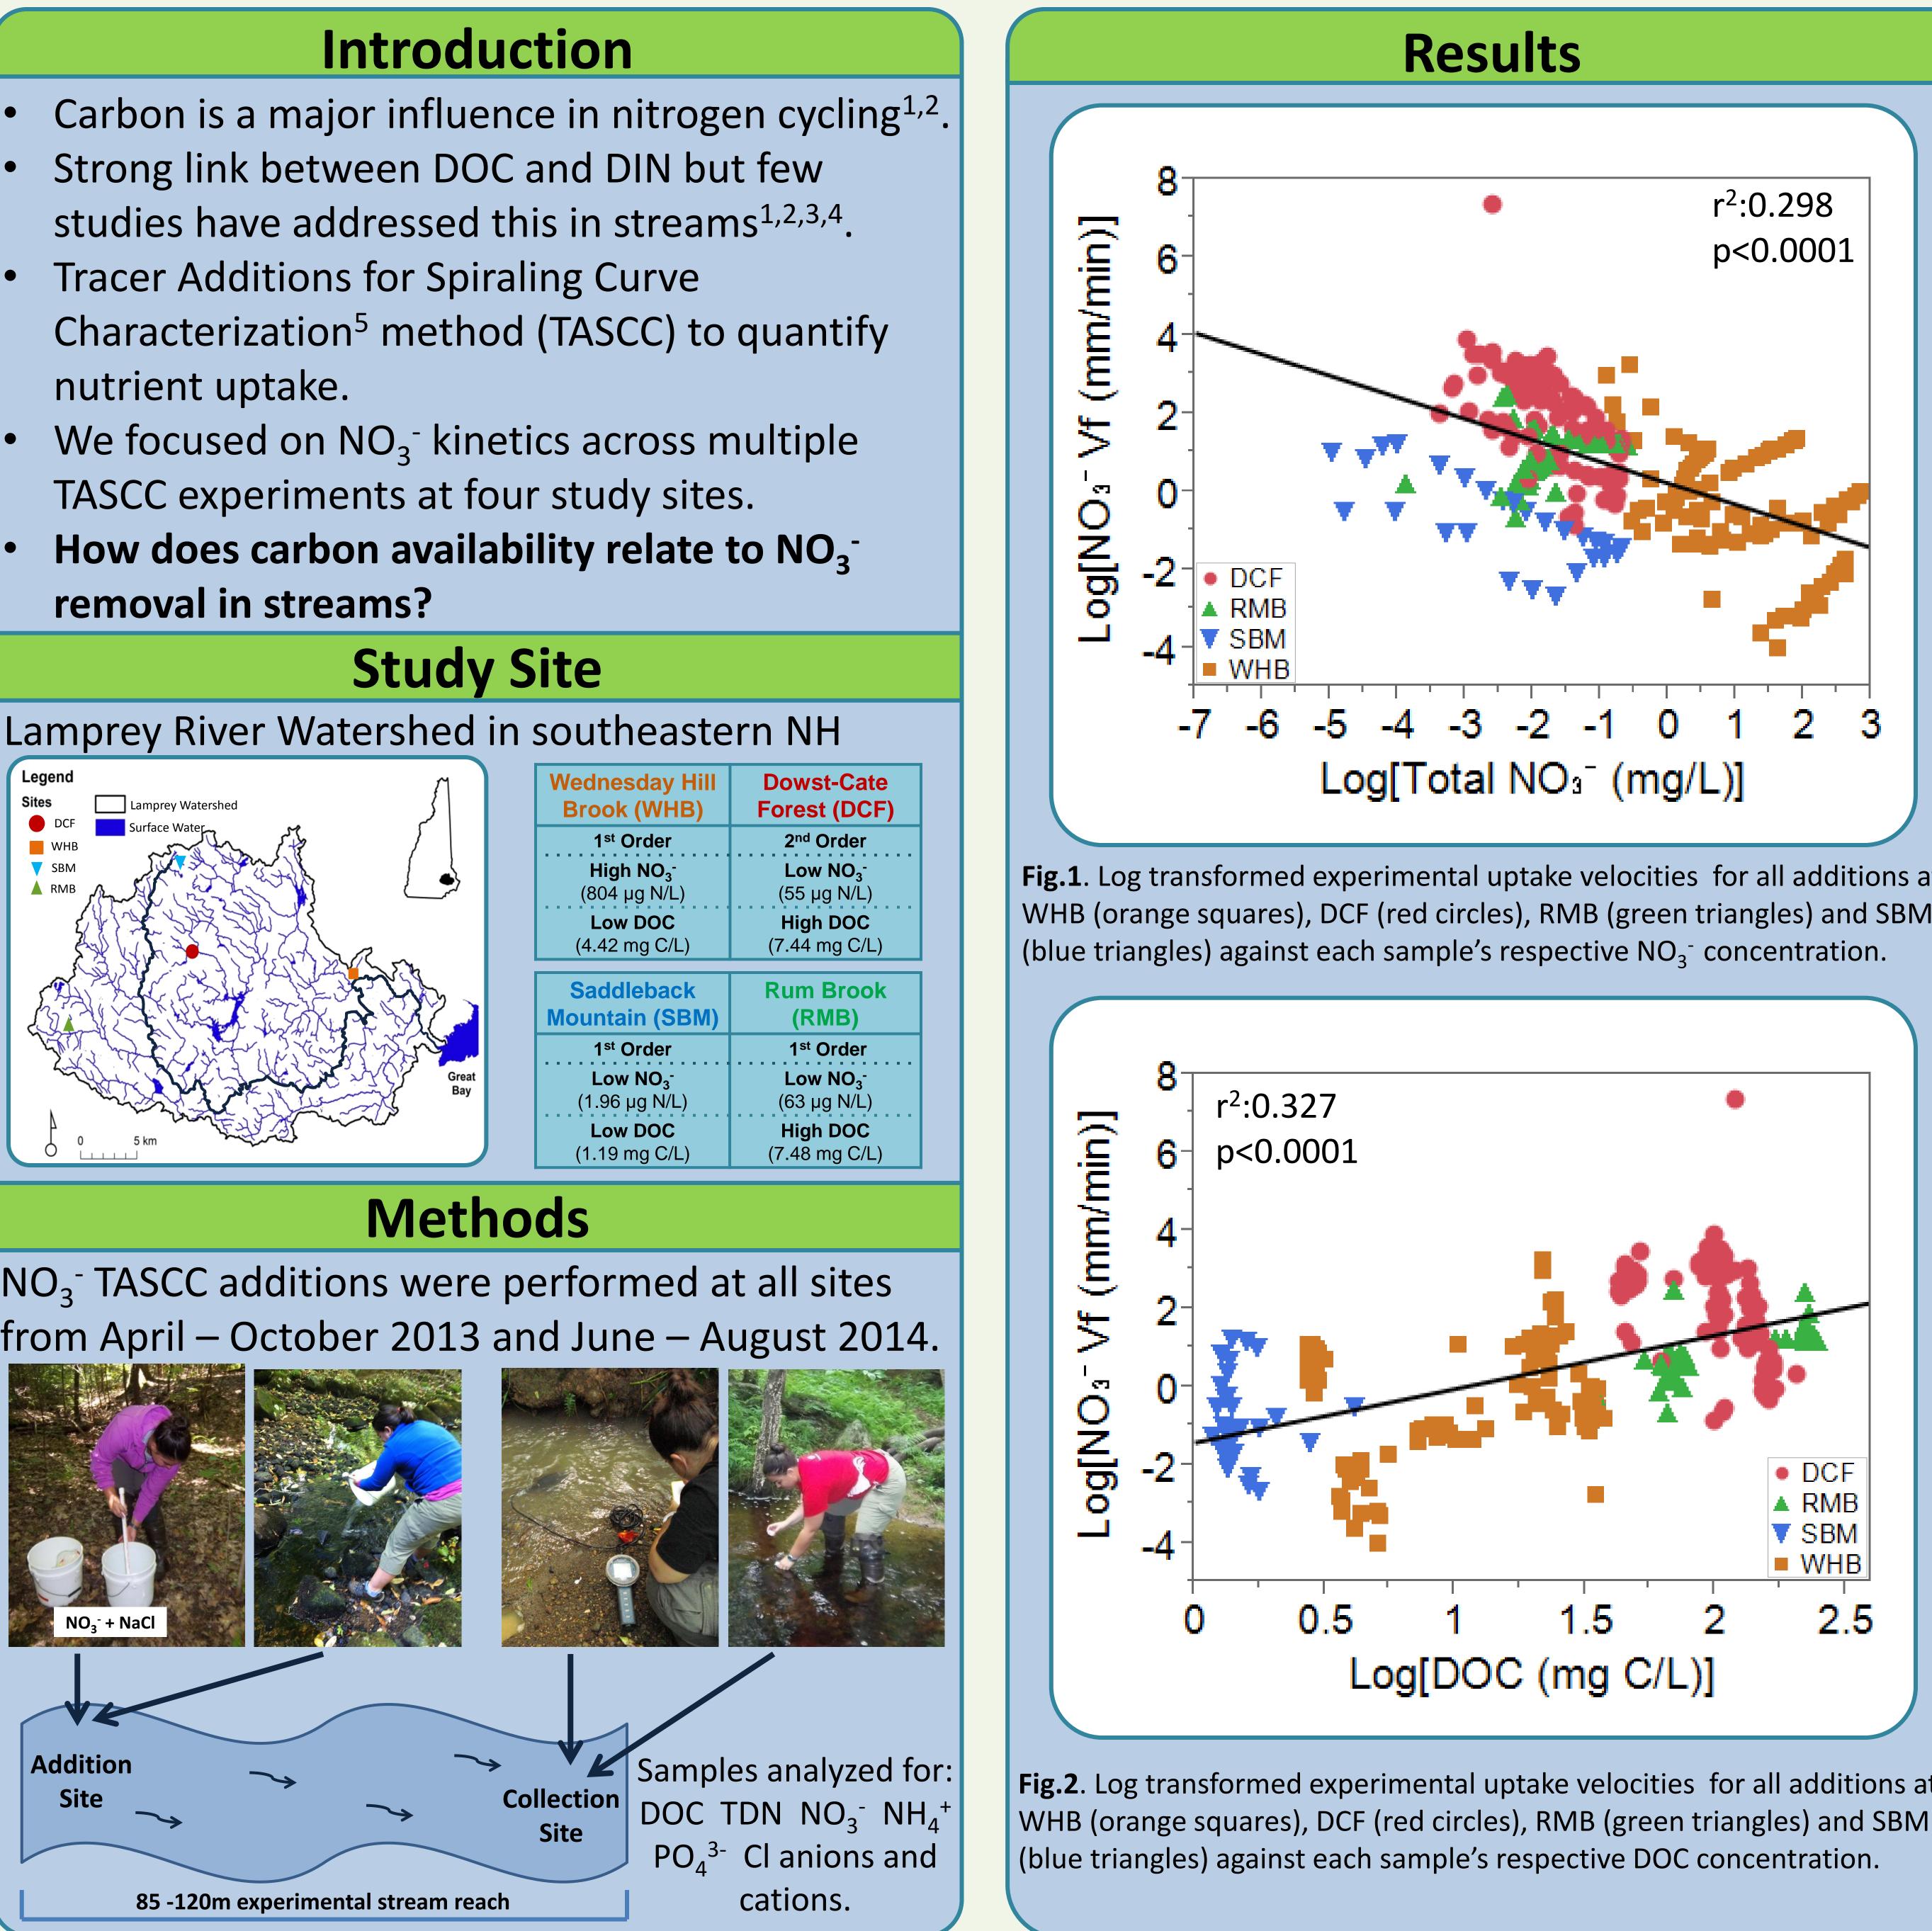

- Tracer Additions for Spiraling Curve
- nutrient uptake.
- TASCC experiments at four study sites.
- removal in streams?

# **Bianca Rodríguez-Cardona and William H. McDowell**

**Bpq33@wildcats.unh.edu**, Natural Resources and the Environment **University of New Hampshire, Durham NH** 

- concentrations<sup>6</sup> (Fig 1).
- removal (Fig 2 and 3).